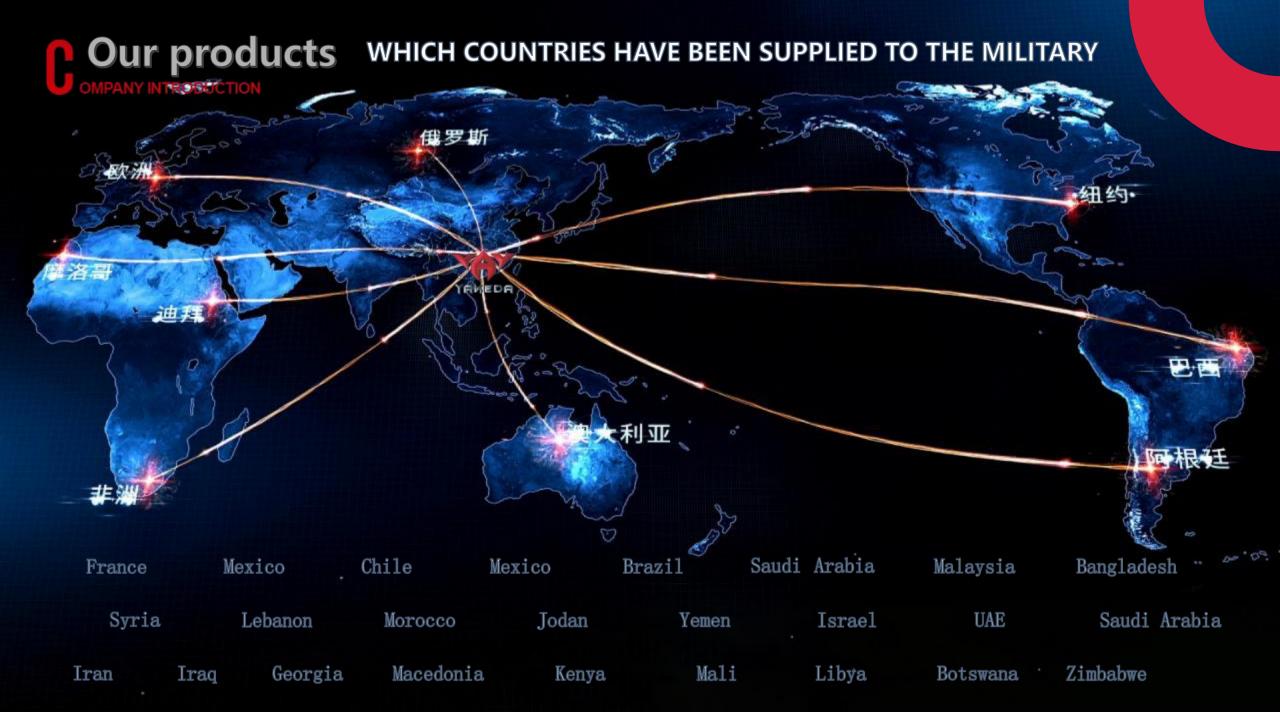

Factory gate



## **\***Production service



Auto-macine producing line



A corner of the warehouse



Team Elite



Morning meeting



Cutting department



Digital Laser Machine











## HUNAN YAKEDA EQUIPMENT CO.,LTD.

- \* Modern/standardized workshop
- \* Plant area: 24000m<sup>2</sup>
- \* Worker capacity: 2000 people
- \*Put into use: October 20, 2020

ADD: NORTH OF XUEFU ROAD,EAST OF DEZHENG ROAD,LANSHAN COUNTY,YONGZHOU CITY,HUNAN PROVINCE(2ND FLOOR,BUILDING 5,LUGGAGE AND LEATHER GOODS INDUSTRIAL PARK PHASE II)









## Products and services







☑ we can accept OEM & ODM

What we service

☑ we can help you the attend your country tender

we can make you imagine products come true







YAKEDA

## 1000D HIGH STRENGTH NYLON

11111

EN





-

TAKEDA







## 











## Why choose us

All kinds of certificates





#### KEEP EXPLORING KEEP LEARNING



#### Domestic exhibition

## Canton Fair



## IWA Show in Germany



## Milipol in Qatar

Xinjiang Exhibition



68%

Foreign exhibition





































# THANKS

E-MAIL:marcosu@126.com MOB:+86-13533698278 +86-13826072395 Office TEL:+86-20-86893557 WEB:www.yakeda.com/ www.yakedamilitray.com/ Add: NO. 22, FUYU ROAD, FURONG SECOND INDUSTRIAL ZONE, HUADU DISTRICT, GUANGZHOU CITY, GUANGDONG PROVINCE,CHINA,510860