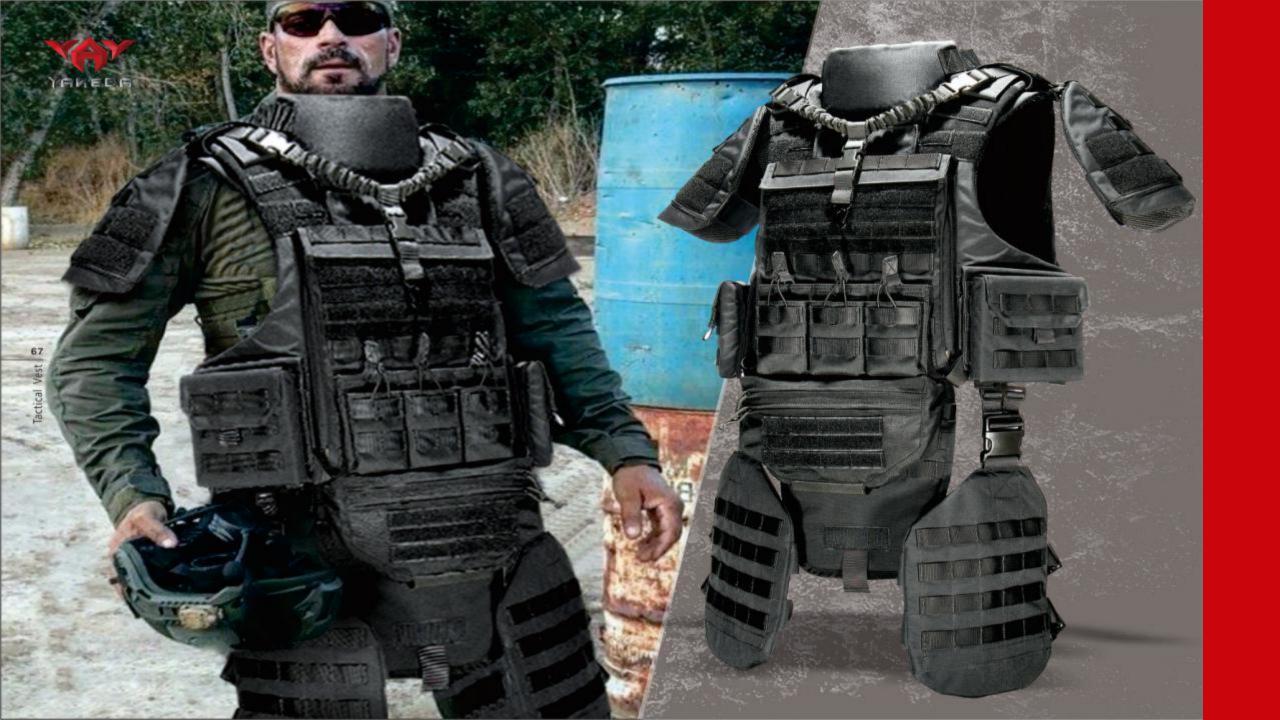

★** Our team



Factory gate



## **\***Production service



Auto-macine producing line



A corner of the warehouse



Team Elite



Morning meeting



Cutting department



Digital Laser Machine











## HUNAN YAKEDA EQUIPMENT CO.,LTD.

- \* Modern/standardized workshop
- \* Plant area: 24000m<sup>2</sup>
- \* Worker capacity: 2000 people
- \*Put into use: October 20, 2020

ADD: NORTH OF XUEFU ROAD,EAST OF DEZHENG ROAD,LANSHAN COUNTY,YONGZHOU CITY,HUNAN PROVINCE(2ND FLOOR,BUILDING 5,LUGGAGE AND LEATHER GOODS INDUSTRIAL PARK PHASE II)









## Products and services







☑ we can accept OEM & ODM

What we service

☑ we can help you the attend your country tender

we can make you imagine products come true







YAKEDA

## 1000D HIGH STRENGTH NYLON

11111

EN





-

TAKEDA







## 











## Why choose us

All kinds of certificates





#### KEEP EXPLORING KEEP LEARNING



#### Domestic exhibition

## Canton Fair



## IWA Show in Germany



## Milipol in Qatar

Xinjiang Exhibition



68%

Foreign exhibition





































# THANKS

E-MAIL:marcosu@126.com MOB:+86-13533698278 +86-13826072395 Office TEL:+86-20-86893557 WEB:www.yakeda.com/ www.yakedamilitray.com/ Add: NO. 22, FUYU ROAD, FURONG SECOND INDUSTRIAL ZONE, HUADU DISTRICT, GUANGZHOU CITY, GUANGDONG PROVINCE,CHINA,510860