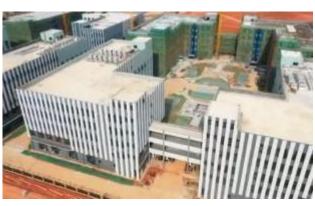

## HUNAN YAKEDA EQUIPMENT CO.,LTD.

- \* Modern/standardized workshop
- \* Plant area: 24000m<sup>2</sup>
- \* Worker capacity: 2000 people
- \*Put into use: October 20, 2020

ADD: NORTH OF XUEFU ROAD,EAST OF DEZHENG ROAD,LANSHAN COUNTY,YONGZHOU CITY,HUNAN PROVINCE(2ND FLOOR,BUILDING 5,LUGGAGE AND LEATHER GOODS INDUSTRIAL PARK PHASE II)