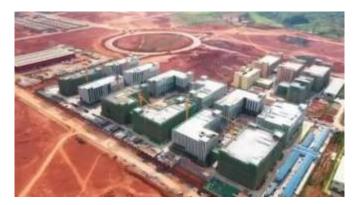

## HUNAN YAKEDA EQUIPMENT CO.,LTD.

- \* Modern/standardized workshop
- \* Plant area: 24000m<sup>2</sup>
- \* Worker capacity: 2000 people
- \*Put into use: October 20, 2020

ADD: NORTH OF XUEFU ROAD,EAST OF DEZHENG ROAD,LANSHAN COUNTY,YONGZHOU CITY,HUNAN PROVINCE(2ND FLOOR,BUILDING 5,LUGGAGE AND LEATHER GOODS INDUSTRIAL PARK PHASE II)