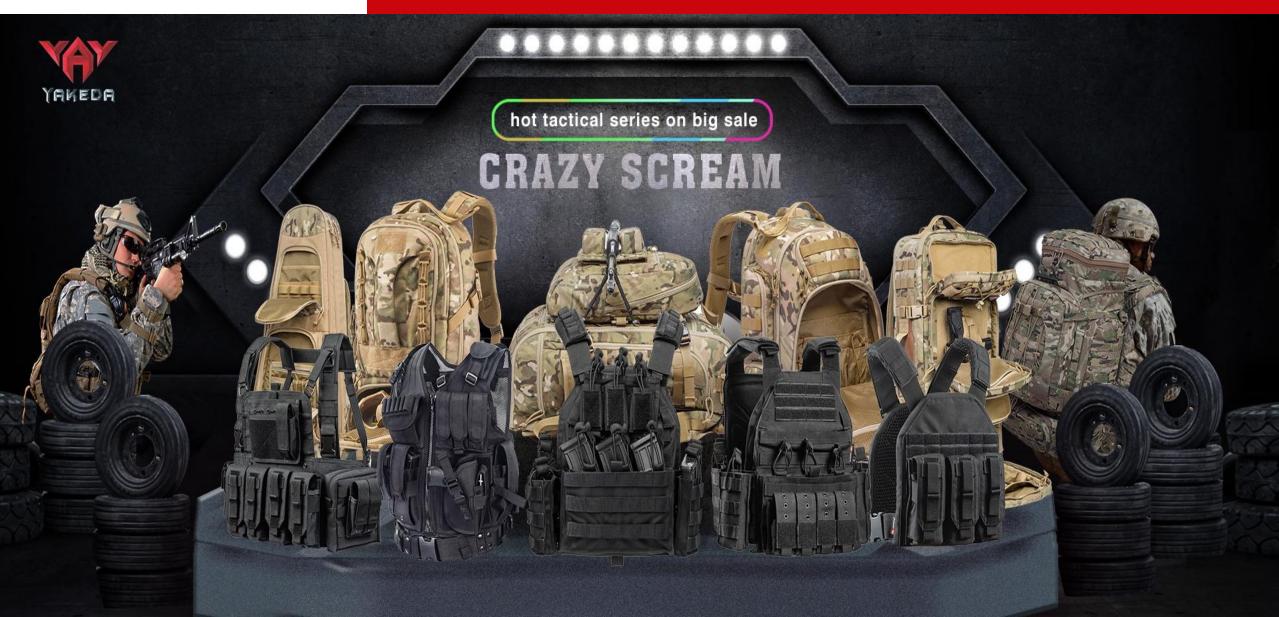

pril ,2022, We are planning build 2nd plant in Myanmar now





### **★** Our team



Factory gate



## **\***Production service



Auto-macine producing line



A corner of the warehouse



Team Elite



Morning meeting



Cutting department



Digital Laser Machine











## HUNAN YAKEDA EQUIPMENT CO.,LTD.

- \* Modern/standardized workshop
- \* Plant area: 24000m<sup>2</sup>
- \* Worker capacity: 2000 people
- \*Put into use: October 20, 2020

ADD: NORTH OF XUEFU ROAD,EAST OF DEZHENG ROAD,LANSHAN COUNTY,YONGZHOU CITY,HUNAN PROVINCE(2ND FLOOR,BUILDING 5,LUGGAGE AND LEATHER GOODS INDUSTRIAL PARK PHASE II)









## Products and services







☑ we can accept OEM & ODM

What we service

☑ we can help you the attend your country tender

we can make you imagine products come true







YAKEDA

## 1000D HIGH STRENGTH NYLON

11111

EN





-

TAKEDA







## 











## Why choose us

All kinds of certificates





#### KEEP EXPLORING KEEP LEARNING



#### Domestic exhibition

## Canton Fair



## IWA Show in Germany



## Milipol in Qatar

Xinjiang Exhibition



68%

Foreign exhibition





































# THANKS

E-MAIL:marcosu@126.com MOB:+86-13533698278 +86-13826072395 Office TEL:+86-20-86893557 WEB:www.yakeda.com/ www.yakedamilitray.com/ Add: NO. 22, FUYU ROAD, FURONG SECOND INDUSTRIAL ZONE, HUADU DISTRICT, GUANGZHOU CITY, GUANGDONG PROVINCE,CHINA,510860